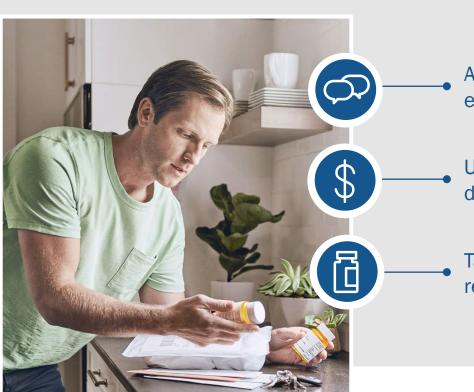

### **Smarter Pharmacy Consumer**

Ask your doctor for a generic or a lower-cost equivalent

Use the most cost-effective pharmacy option and don't be fooled by coupons

Take your medications as prescribed and set reminders to help you stay on track