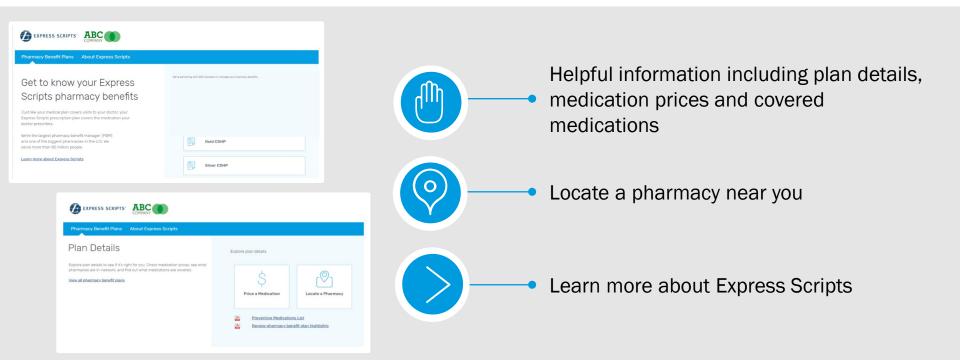

### Drug List: Medications Covered by Your Prescription Plan

Routinely reviewed by an independent panel of physicians and pharmacists to ensure you receive clinically effective care

Preferred medications, including generics and brand-names

Use the Express Scripts® mobile app or visit express-scripts.com to find a generic or price a medication

### Resources for You

- Download the Express Scripts® mobile app for free go to your mobile device's app store and search for "Express Scripts."
- Create your digital profile at express-scripts.com or on the Express Scripts® mobile app which helps you connect to:
  - Your digital prescription ID card
  - Lower-cost medication options
  - Nearby, in-network pharmacies
  - Easy medication refills
  - Home delivery with order tracking