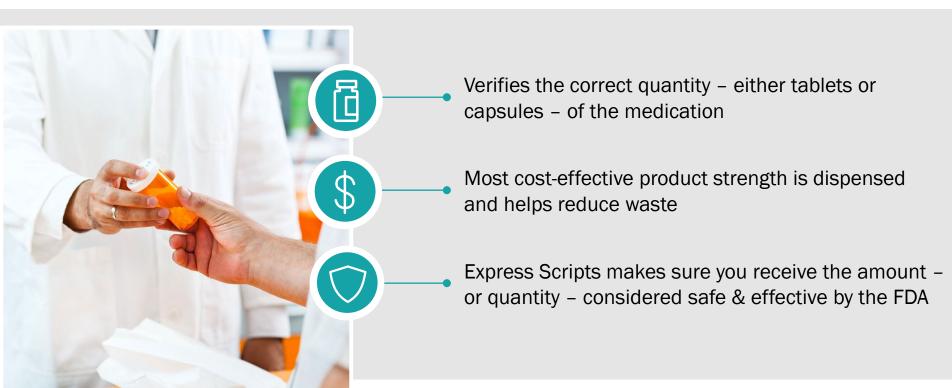

a generic for that?"



Use the Express Scripts® mobile app or visit express-scripts.com to find a generic or price a medication



### **Step Therapy**



Helps reduce costs and ensures that you receive a safe and proven-effective medication

First step medications are typically generic and lower-cost brand-name medications

Second step medications are best suited for the
 few patients who don't respond to first step medications



### Prior Authorization: Monitors Prescription Medications



Makes sure your prescription is suitable for the intended use & covered by your prescription plan

Simply means that more information is needed to see if your plan covers the medication

To get the prior authorization started, please contact your doctor's office



### **Drug Quantity Management**



### **Smarter Pharmacy Consumer**



Ask your doctor for a generic or a lower-cost equivalent

Use the most cost-effective pharmacy option and don't be fooled by coupons

Take your medications as prescribed and set reminders to help you stay on track



### Resources for You

- Download the Express Scripts® mobile app for free go to your mobile device's app store and search for "Express Scripts."
- Create your digital profile at express-scripts.com or on the Express Scripts® mobile app which helps you connect to:
  - Your digital prescription ID card
  - Lower-cost medication options
  - Nearby, in-network pharmacies
  - Easy medication refills
  - Home delivery with order tracking



Call the customer service number on your ID card – available 24/7 for general support or to talk to a sp